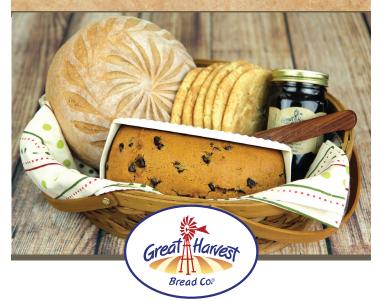

# Gift of Jam and Bread ......20.00

A loaf of Honey Whole Wheat or Cinnamon Chip and a jar of Great Harvest Jam. Packaged in a Great Harvest gift bag with colored tissue, ribbon, and a gift tag.