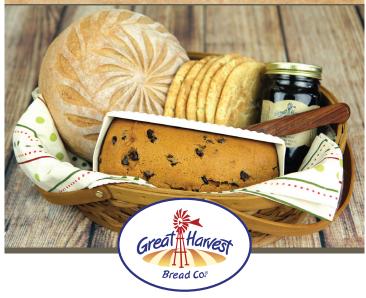

# Gift of Jam and Bread ......20.00

A loaf of Honey Whole Wheat or Cinnamon Chip and a jar of Great Harvest Jam. Packaged in a Great Harvest gift bag with colored tissue, ribbon, and a gift tag.